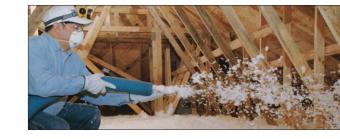

# **Looking To Save Energy?**

Everyone is looking to save energy, and what better place than in your attic!

As a licensed insulation contractor (C2 License), we can restore the R-Value of your attic's insulation to its original value by installing new Owens Corning insulation. With rebates available, the cost will pay for itself immediately in most cases. Be sure to ask about our insulation specials when you inquire about having Pacific Roofing install your new roof.

Ask about our insulation special!

CONTRACTOR'S LICENSE #188886 (C39 &C2)